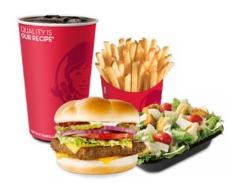

#### **INCLUDES LUNCH AT WENDY'S**

Choose Single Hamburger <u>or</u> Chicken Sandwich Choose Side: Caesar Salad <u>or</u> French Fries

Choose Beverage: 20 oz Soft Drink or Bottled Water or Milk